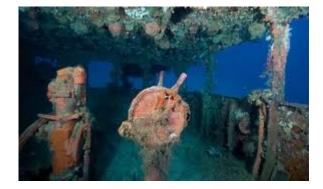

## Truk Lagoon Worlds Best WW II Wreck Diving

## Dive Truk Lagoon Dive Wrecks of the Japanese Fleet from World War II along with Prestine Reefs

\$4145.50pp dbl. occ. Prices are Cash or Check Credit Card \$4355.00 pp dbl occ A Non-Refundable Deposit \$500.00 pp at booking Trip Balance Due 120 days prior to trip date