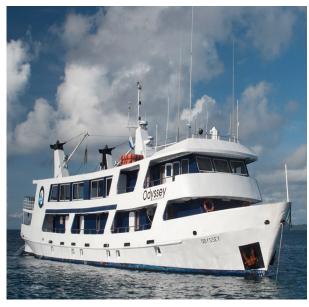

## Truk Lagoon Worlds Best WW II Wreck Diving

## Oct.23- Nov.1,2025



## The Odyssey



## Dive Truk Lagoon Dive Wrecks of the Japanese Fleet from World War II along with Prestine Reefs





















\$4145.50pp dbl. occ. Prices are Cash or Check Credit Card \$4355.00 pp dbl occ A Non-Refundable Deposit \$500.00 pp at booking Trip Balance Due 120 days prior to trip date

Package includes: 3 Meals Daily,& snacks, Boat accommodations , 6 days of 5 boat dives per day, airport transfers, tanks, air fills, weights, Alcohol drinks,30% nitrox Not included: Roundtrip Airfare, Boat Crew Gratuities, Departure Tax, land tours and marine park fee. A \$500.00 pp Deposit Due At Booking

Trip Cancelation Insurance Highly Recommended Prices and Taxes are subject to change





1903 Hwy 17 S North Myrtle beach, SC 29582 843-361-3323 Coastalscuba.com captlarrydive@ao