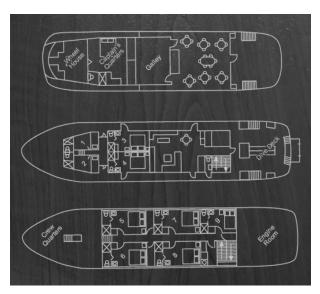

Package includes: 3 Meals Daily,& snacks, Boat accommodations , 6 days of 5 boat dives per day, airport transfers, tanks, air fills, weights, Alcohol drinks,30% nitrox Not included: Roundtrip Airfare, Boat Crew Gratuities, Departure Tax, land tours and marine park fee. A \$500.00 pp Deposit Due At Booking