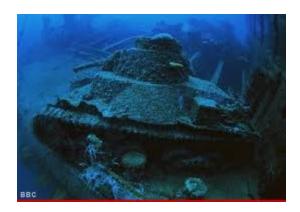

## Truk Lagoon Worlds Best WW II Wreck Diving

## Dive Truk Lagoon Dive Wrecks of the Japanese Fleet from World War II along with Prestine Reefs

\$4145.50pp dbl. occ. Prices are Cash or Check Credit Card \$4355.00 pp dbl occ A Non-Refundable Deposit \$500.00 pp at booking Trip Balance Due 120 days prior to trip date