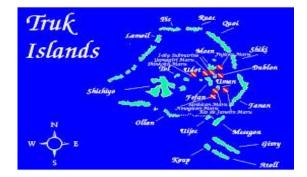

## Truk Lagoon Worlds Best WW II Wreck Diving

## Dive Truk Lagoon Dive Wrecks of the Japanese Fleet from World War II along with Prestine Reefs

\$4145.50pp dbl. occ. Prices are Cash or Check Credit Card \$4355.00 pp dbl occ A Non-Refundable Deposit \$500.00 pp at booking Trip Balance Due 120 days prior to trip date